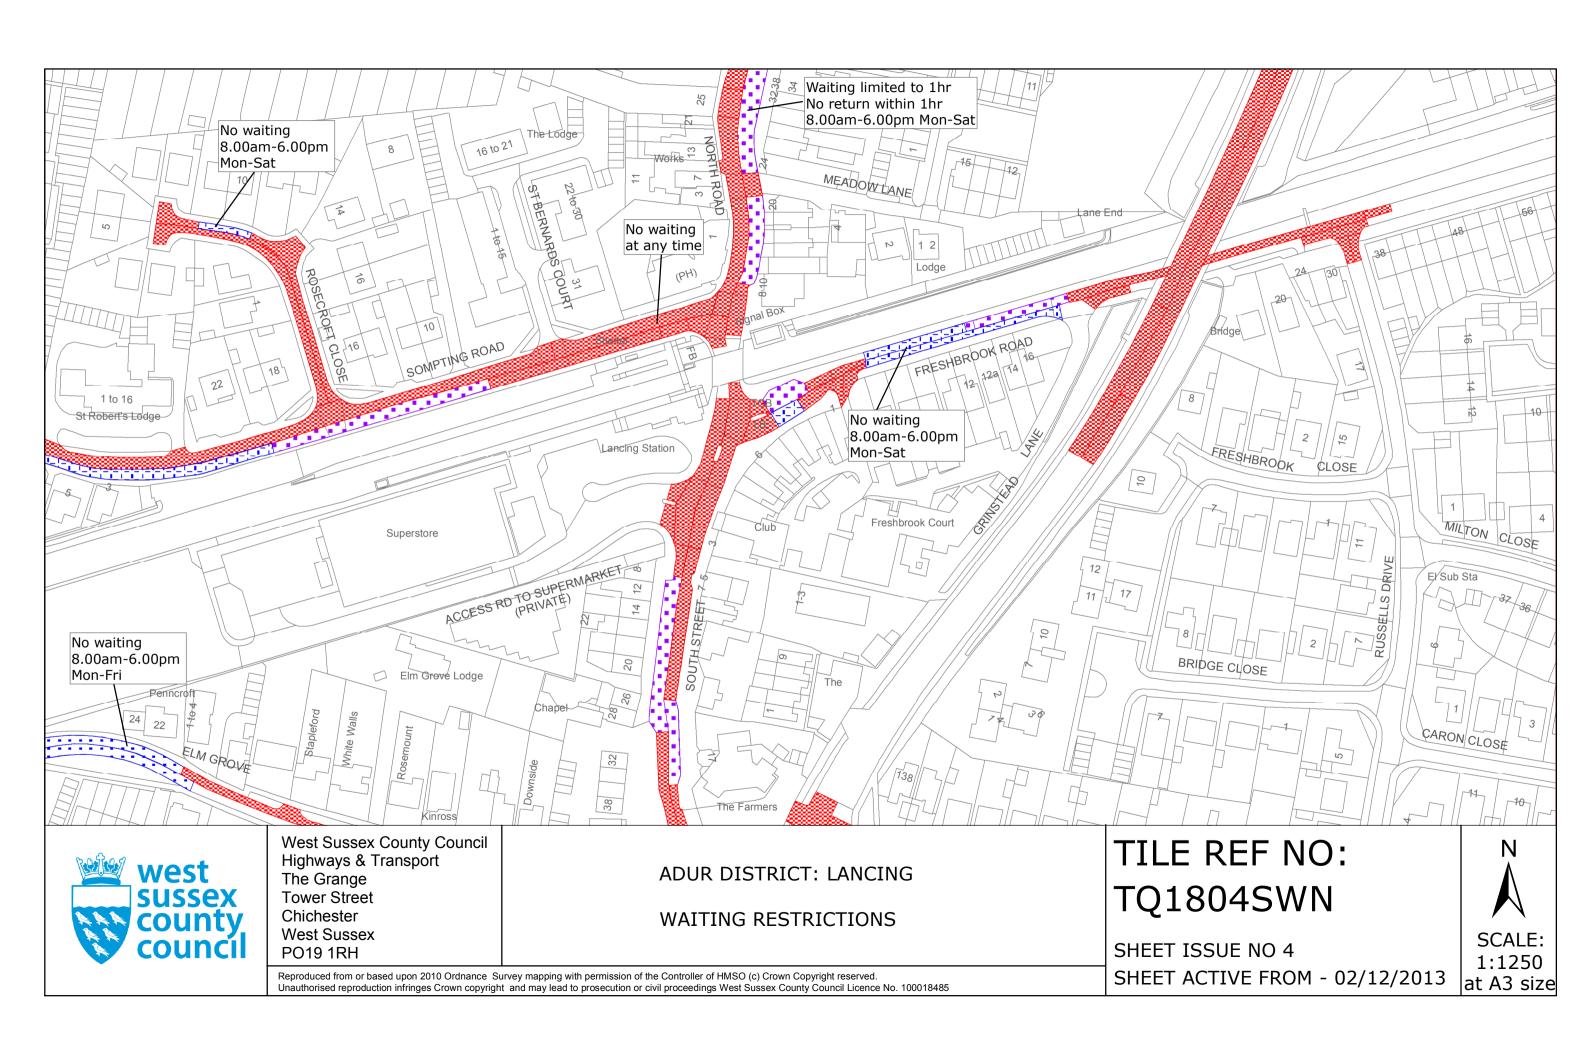

## FIRST SCHEDULE Plans to be Replaced

TQ1704SEN (Issue Number 1) TQ1804SWN (Issue Number 3)

# SECOND SCHEDULE Replacement Plans

TQ1704SEN (Issue Number 2) TQ1804SWN (Issue Number 4)

THE Common Seal of THE WEST SUSSEX COUNTY COUNCIL was hereto affixed the TWENTY EIGHTH

day of November

. . . .

1

2013