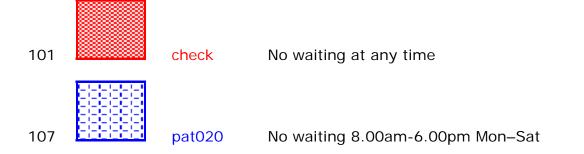

### **Key for Waiting Restrictions**

All areas over which the provision of the orders apply are defined by the shaded areas as shown on the following plans plus a contiguous area not indicated on the plans of verge and/or footway between the carriageway edge and the highway boundary. The plans in this schedule are based upon grid references of the Ordnance Survey National Grid defined by the OSGB 36 triangulation.

## Prohibition of waiting at any time

### **Free Limited Waiting**