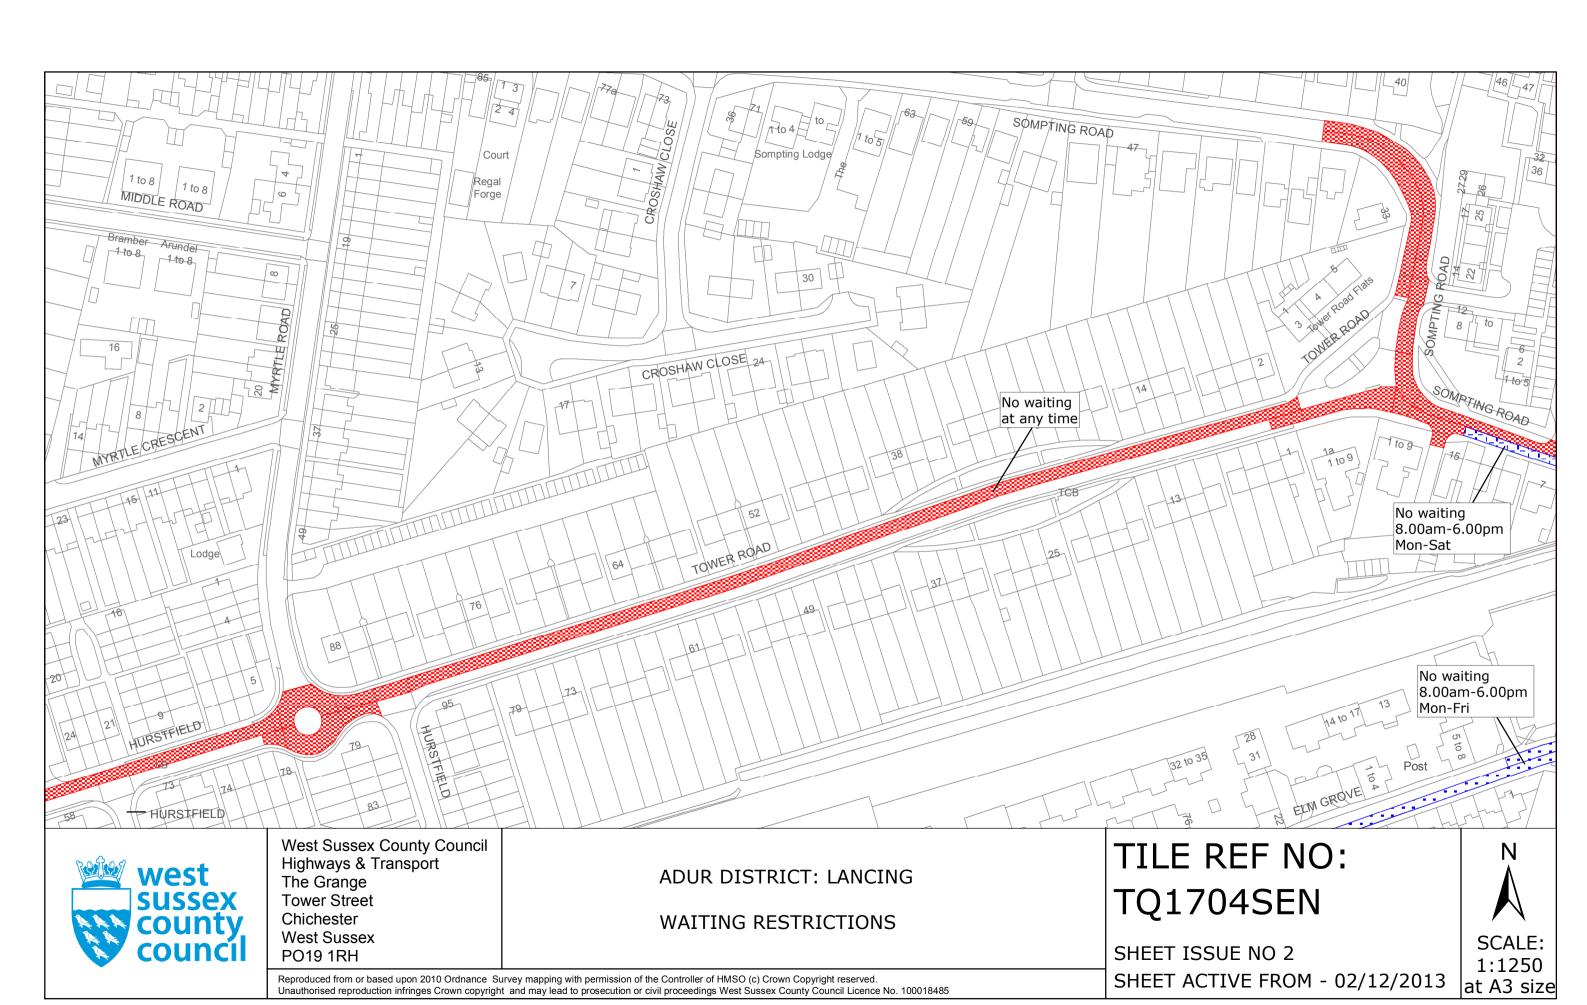

## FIRST SCHEDULE Plans to be Replaced

TQ1704SEN (Issue Number 1) TQ1804SWN (Issue Number 3)

# SECOND SCHEDULE Replacement Plans

TQ1704SEN (Issue Number 2) TQ1804SWN (Issue Number 4)

THE Common Seal of THE WEST SUSSEX COUNTY COUNCIL was hereto affixed the TWENTY EIGHTH

day of November

. . . .

1

2013