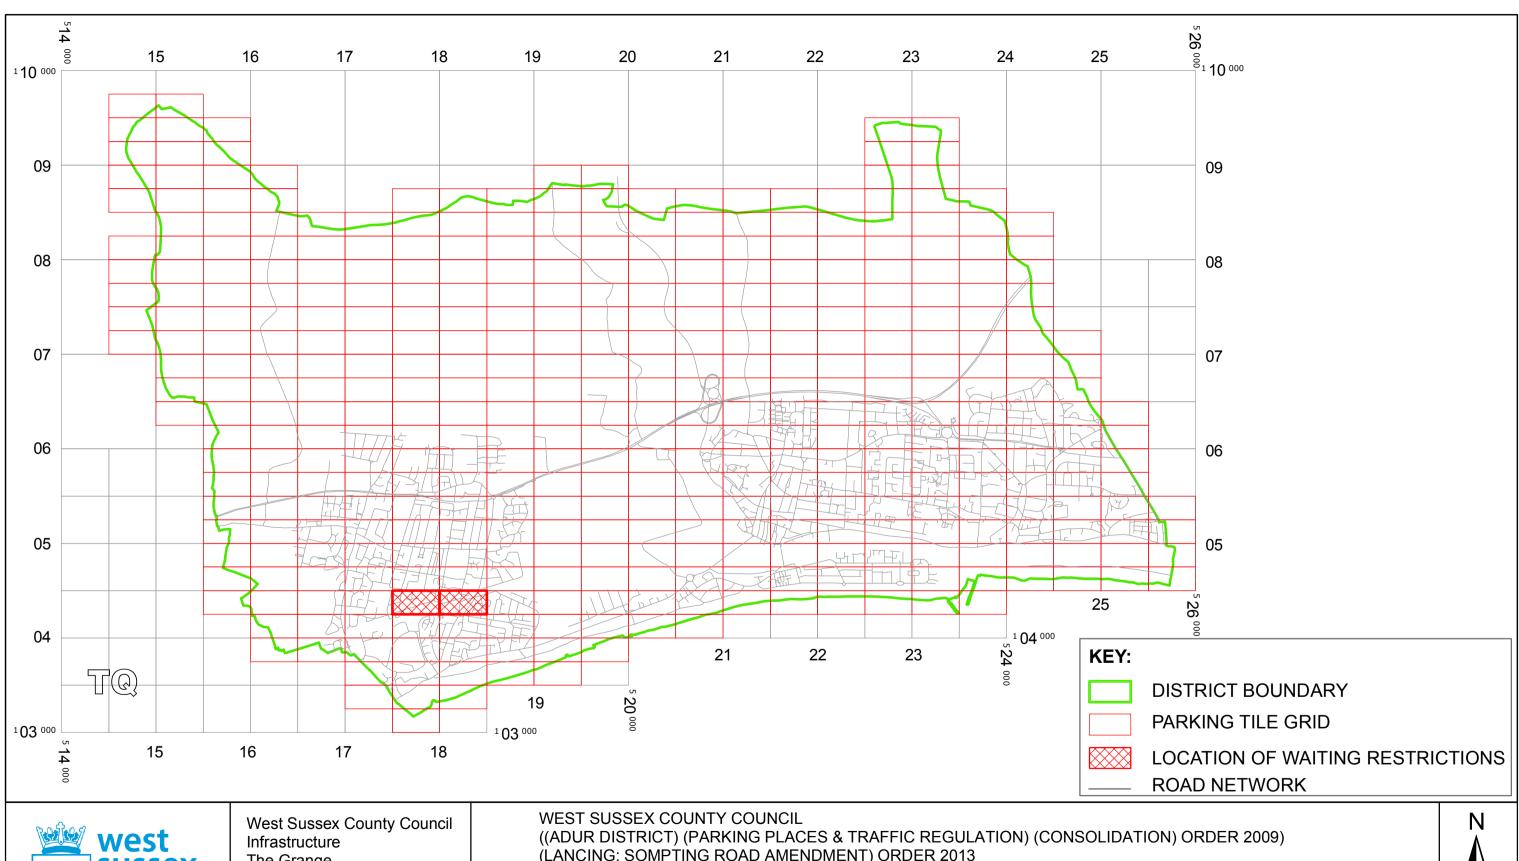

### LOCATION OF WAITING RESTRICTIONS

Reproduced from or based upon 2010 Ordnance Survey mapping with permission of the Controller of HMSO (c) Crown Copyright reserved. Unauthorised reproduction infringes Crown copyright and may lead to prosecution or civil proceedings West Sussex County Council Licence No. 100023447

SCALE: 1:40 000 DATE: 02/12/2013

No waiting 8.00am-6.00pm Mon-Fri

### **Key for Waiting Restrictions**

All areas over which the provision of the orders apply are defined by the shaded areas as shown on the following plans plus a contiguous area not indicated on the plans of verge and/or footway between the carriageway edge and the highway boundary. The plans in this schedule are based upon grid references of the Ordnance Survey National Grid defined by the OSGB 36 triangulation.

## FIRST SCHEDULE Plans to be Replaced

TQ1704SEN (Issue Number 1) TQ1804SWN (Issue Number 3)

# SECOND SCHEDULE Replacement Plans

TQ1704SEN (Issue Number 2) TQ1804SWN (Issue Number 4)

THE Common Seal of THE WEST SUSSEX COUNTY COUNCIL was hereto affixed the TWENTY EIGHTH

day of November

. . . .

1

2013